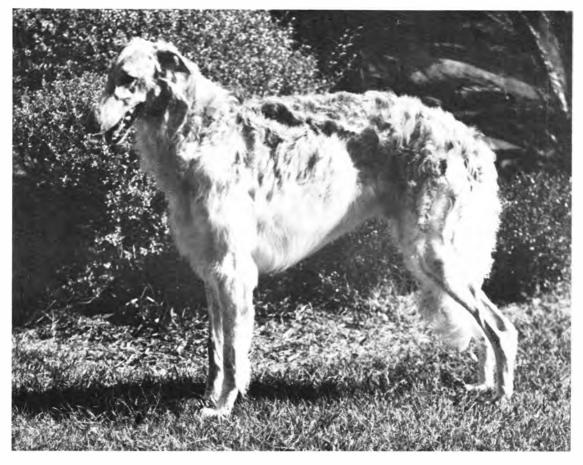

## Ch. Sylvan Tungsten Steel, F.Ch.

September 21, 1986 Breeder: Owners Male Silver Brindle Christopher and Patti Neale Route 2, Box 184 Alachua, FL 32615 (904)462-3809

Tungsten was a crowd favorite in his brief show career and has remained a favorite with us at home. He has tremendous length of upper arm, the smooth sidegait that goes with it, and is absolutely clean coming and going. A deep chest and proud carriage complete the picture.